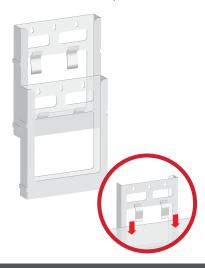

#### Interlocking Units Vertically

Located on the back, the outer hooks can attach to other units. To attach, simply place your unit above another and slide the hooks downwards to lock them into place.