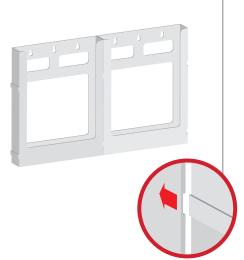

## **Interlocking Units Horizontally**

Locate the outer grooves of your unit and simply slide it into the inner groove of the other unit.