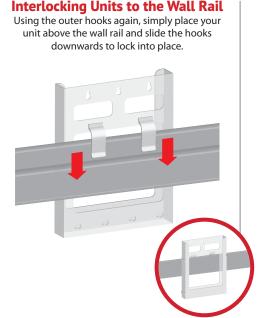

#### Interlocking Units Vertically

Located on the back, the outer hooks can attach to other units. To attach, simply place your unit above another and slide the hooks downwards to lock them into place.