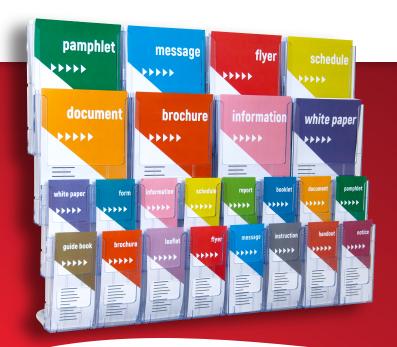

### **Deflecto® Lit-Loc Wall Display Systems:**

Transform your brochure and promotional material presentation with the **Deflecto® Lit-Loc Wall** Display System. Designed to attract attention, its cascading tiered design and clear plastic construction ensure your literature is displayed in a clean, professional manner that enhances visibility and engagement.

The Lit-Loc system is fully customisable to meet your specific display needs. Units can be easily interlocked horizontally and/or vertically, allowing for a number of different configurations and possibilities. For displays extending beyond four tiers, our sturdy bases provide additional support to maintain stability and performance.